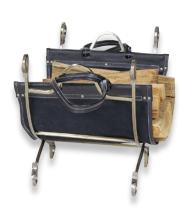

Polished Iron Log Rack with Black Leather Carrier 21" High x 21" Wide (15.4 lbs.) W-1438

Polished Iron Finish Log Rack with W-1418

Canvas Carrier

21" High x 21" Wide (15.4 lbs.)